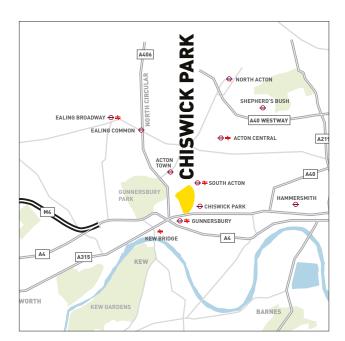

## **LOCATIONS OF STATIONS IN RELATION TO CHISWICK PARK**

| STATION       | OVER / UNDERGROUND | LINE                              | ACCESSIBILITY FROM SITE                                                             |
|---------------|--------------------|-----------------------------------|-------------------------------------------------------------------------------------|
| Gunnersbury   | Both               | London Overground/District Line   | 2 minutes' walk from main site entrance                                             |
| South Acton   | Overground         | London Overground                 | 2 minutes' walk from Bollo Lane entrance                                            |
| Chiswick Park | Underground        | District Line                     | 6 minutes' walk from Bollo Lane entrance<br>6 minutes' walk from main site entrance |
| Acton Town    | Underground        | Piccadilly and District Lines     | 9 minutes' walk from Bollo Lane entrance                                            |
| Kew Bridge    | Overground         | South West Trains Waterloo/Woking | 11 minutes' walk from main entrance                                                 |

## PRINCIPAL BUS ROUTES FROM OUTSIDE CHISWICK PARK ENTRANCE

| SERVICE | FREQUENCY (AM PEAK) | FREQUENCY (PM PEAK) | ROUTE                                              |
|---------|---------------------|---------------------|----------------------------------------------------|
| 237     | 10 minutes          | 15 minutes          | Houslow Heath to Shepherd's Bush                   |
| 267     | 10 – 12 minutes     | 20 minutes          | Hampton Court to Hounslow                          |
| 391     | 12 minutes          | 20 minutes          | Richmond to Fulham Broadway                        |
| 440     | 10 – 12 minutes     | 15 – 18 minutes     | Park Royal to Stamford Brook                       |
| 70      | 63 minutes          | 68 minutes          | South Kensington Station to Chiswick Business Park |
| 27      | 89 minutes          | 91 minutes          | Chalk Farm / Morrisons to Chiswick Business Park   |